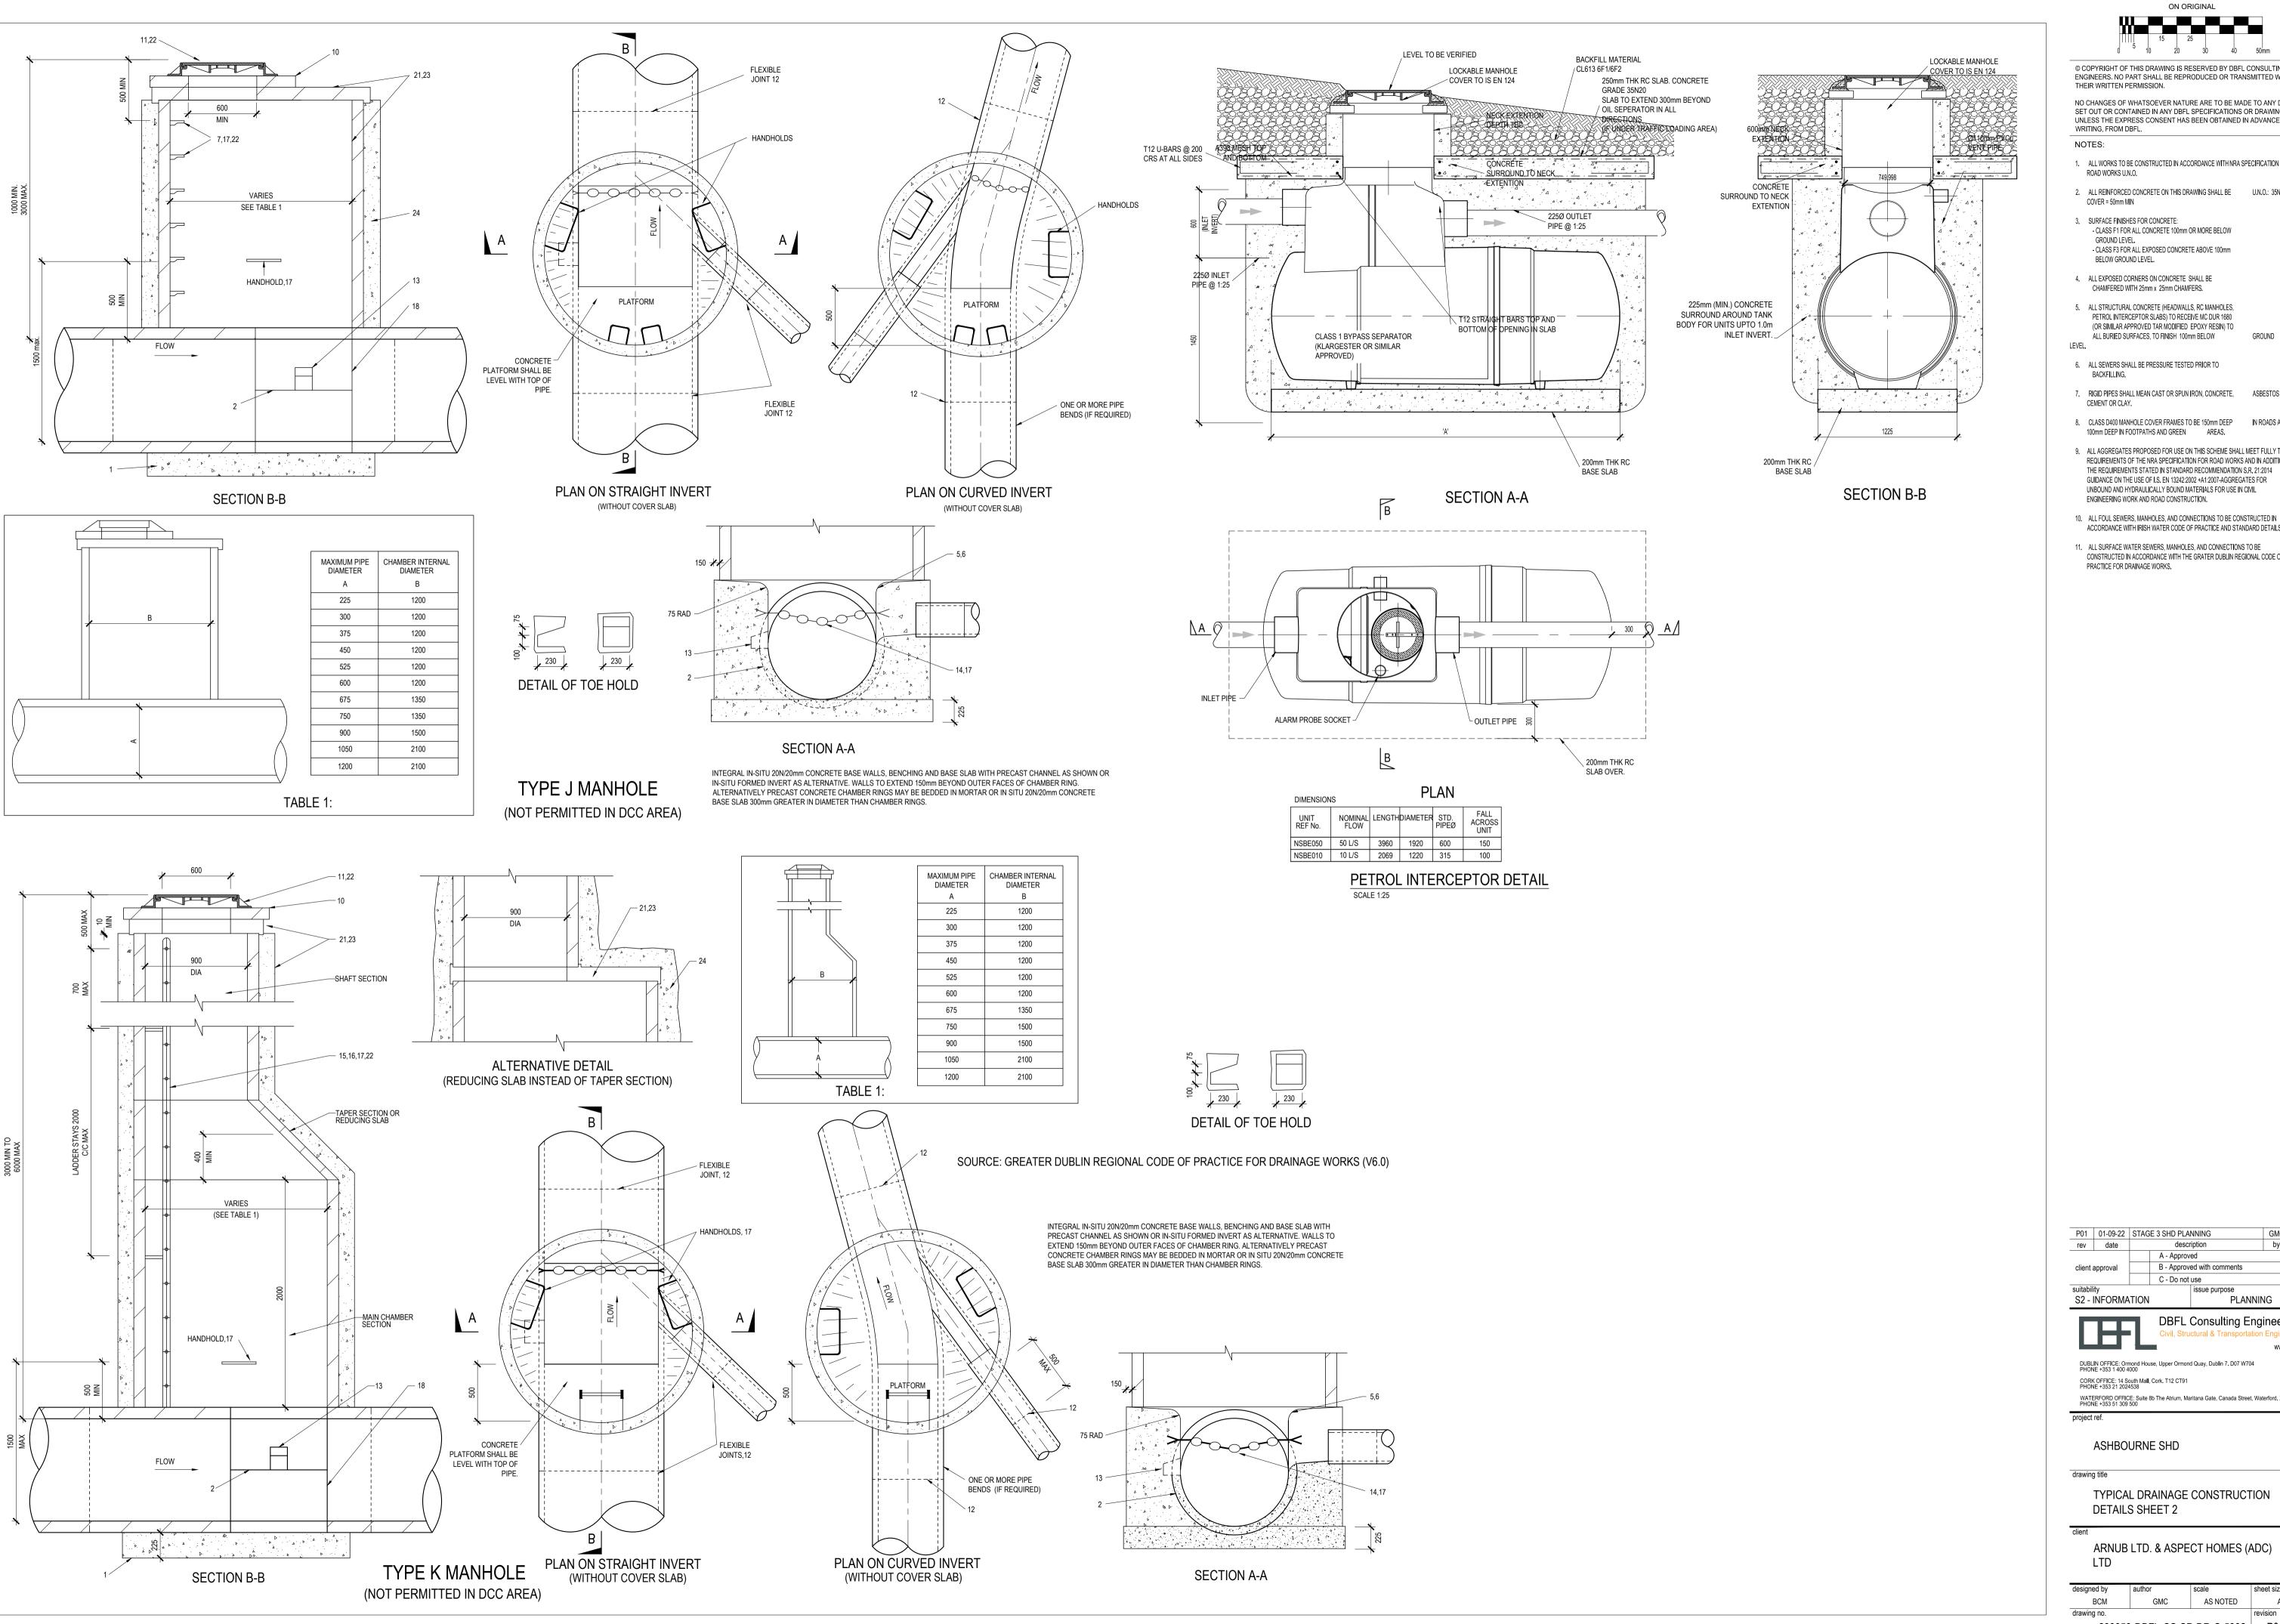

- 1. ALL WORKS TO BE CONSTRUCTED IN ACCORDANCE WITH NRA SPECIFICATION FOR
- 2. ALL REINFORCED CONCRETE ON THIS DRAWING SHALL BE U.N.O.: 35N20 COVER = 50mm MIN
- 3. SURFACE FINISHES FOR CONCRETE: - CLASS F1 FOR ALL CONCRETE 100mm OR MORE BELOW GROUND LEVEL. - CLASS F3 FOR ALL EXPOSED CONCRETE ABOVE 100mm
- 4. ALL EXPOSED CORNERS ON CONCRETE SHALL BE CHAMFERED WITH 25mm x 25mm CHAMFERS.
- 5. ALL STRUCTURAL CONCRETE (HEADWALLS, RC MANHOLES, PETROL INTERCEPTOR SLABS) TO RECEIVE MC DUR 1680 (OR SIMILAR APPROVED TAR MODIFIED EPOXY RESIN) TO ALL BURIED SURFACES, TO FINISH 100mm BELOW
- 6. ALL SEWERS SHALL BE PRESSURE TESTED PRIOR TO
- 7. RIGID PIPES SHALL MEAN CAST OR SPUN IRON, CONCRETE, ASBESTOS
- 8. CLASS D400 MANHOLE COVER FRAMES TO BE 150mm DEEP IN ROADS AND
- 100mm DEEP IN FOOTPATHS AND GREEN AREAS. 9. ALL AGGREGATES PROPOSED FOR USE ON THIS SCHEME SHALL MEET FULLY THE REQUIREMENTS OF THE NRA SPECIFICATION FOR ROAD WORKS AND IN ADDITION
- THE REQUIREMENTS STATED IN STANDARD RECOMMENDATION S.R. 21:2014 GUIDANCE ON THE USE OF LS. EN 13242:2002 +A1:2007-AGGREGATES FOR UNBOUND AND HYDRAULICALLY BOUND MATERIALS FOR USE IN CIVIL ENGINEERING WORK AND ROAD CONSTRUCTION.
- ACCORDANCE WITH IRISH WATER CODE OF PRACTICE AND STANDARD DETAILS.
- CONSTRUCTED IN ACCORDANCE WITH THE GRATER DUBLIN REGIONAL CODE OF PRACTICE FOR DRAINAGE WORKS.